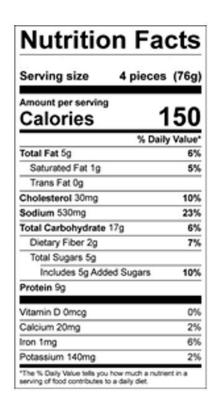

# Item #: 64020 Whole Grain Mini Maple Pancake Chicken Bites (Dark Meat)

Effective Date: 02/28/2025 Supersedes: 11/11/2024

Pack Size: 6/5 lb bag, 30 lb case Serving Size: 4 pieces, 2.68 oz

Servings Per Case: 179

## **BID SPECS**

Each 4 piece srvg to meet 1.25 oz m/ma and 1.25 oz eq gr; 51% WG Each 4 piece srvg to have no more than 150 calories; 530mg sodium and 5g fat and 1g sat fat